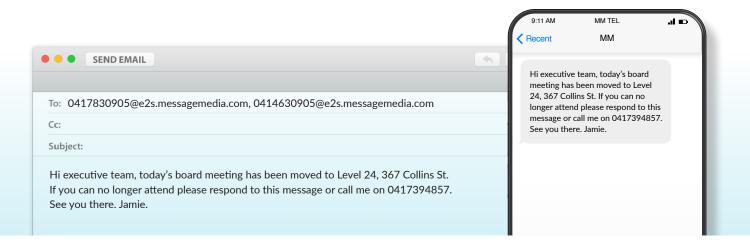

Once your email has been validated, you simply open a new email and enter the mobile number followed by @e2s.messagemedia.com (for example: 0417830495@e2s.messagemedia.com), type your message in the body of the email, and click 'send'.